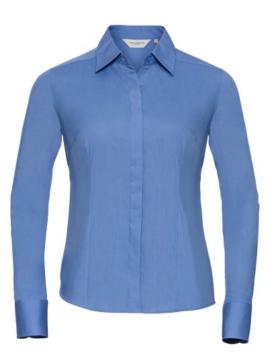

# **RUSSELL WOMEN'S LS POL-COT FIT PPLN SHIRT**

## Specification

RUSSELL Women's Long Sleeved POLYCOTTON EASY CARE POPLIN Shirt.Elegant and versatile material.Classic, two buttons on cuff.35% Poplin cotton / 65% polyester, 110/105 g / m2.Wash at 50 degrees.EASY CARE - fast sushi, easy to iron shirt

#### **Basic informations**

| Size: 4XL             |
|-----------------------|
| Length: 37            |
| Width: 28             |
| Height: 19            |
| Size: 4XL             |
| Color: Corporate blue |